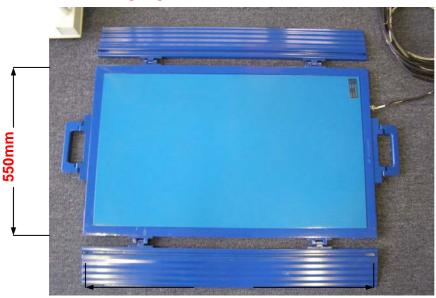

## Meteor 2010 – XXL Mobile Wheel / Axle Load Scale

| Capacity:                                                           | 20t or 40t each weighpad (500kg min weight required)                 |                              |  |  |  |
|---------------------------------------------------------------------|----------------------------------------------------------------------|------------------------------|--|--|--|
| Туре:                                                               | Ultra Slim Weighpad                                                  |                              |  |  |  |
| Accuracy:                                                           | Static mode:                                                         | 0.5% - 1% or better          |  |  |  |
|                                                                     | Dynamic mode:                                                        | 3-5% or better up to (5kmh). |  |  |  |
|                                                                     | Note: (Accuracy greatly dependant on site conditions & operator use) |                              |  |  |  |
| Rated overload:                                                     | 120%                                                                 |                              |  |  |  |
| Temp:                                                               | platform -40 to +70° / weighing indicator 0 to +40°                  |                              |  |  |  |
| Material:                                                           | Lightweight, high strength aluminium alloy                           |                              |  |  |  |
| Size of pad:                                                        | 950mm x 550mm                                                        |                              |  |  |  |
| actual weighing area/surface = 900mm x 500mm                        |                                                                      |                              |  |  |  |
| Clip on mini ramps, which extend the platform on each side by 130mm |                                                                      |                              |  |  |  |
| (Ramp weight = 2.3kg ea). Note: Can be used without ramps.          |                                                                      |                              |  |  |  |
|                                                                     |                                                                      |                              |  |  |  |

| Weight of pad:    | 30Kg / Height approx:         | 20mm |
|-------------------|-------------------------------|------|
| Ground level req: | <5mm within 0.4m <sup>2</sup> |      |