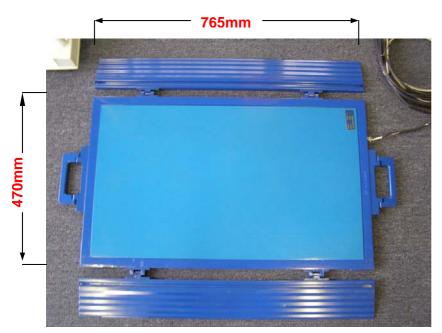

Size of pad: 765mm x 470mm actual weighing area/surface = 715mm x 420mm Clip on mini ramps, which extend the platform on each side by 130mm (Ramp weight = 2.3kg ea). Note: Can be used without ramps.

| Weight of pad: | 19kg each | Height approx: | 18mm |
|----------------|-----------|----------------|------|
|----------------|-----------|----------------|------|

Ground level req: <5mm within 0.4m<sup>2</sup>