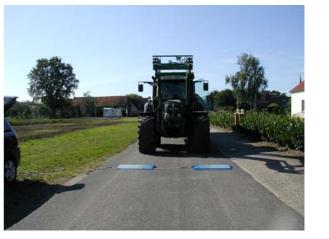

# Mobile Wheel / Axle Load Scale

Specific and rapid weight investigation, just there where do you needed it.

- More profitable by burden check
- Raised up the safety
- Avoids fines

- Nearly everywhere applicable
- Easy for portable
- Simplified the data management

Size of pad: 765mm x 470mm actual weighing area/surface = 715mm x 420mm Clip on mini ramps, which extend the platform on each side by 130mm (Ramp weight = 2.3kg ea). Note: Can be used without ramps.

| Weight of pad: | 19kg each | Height approx: | 18mm |
|----------------|-----------|----------------|------|
|----------------|-----------|----------------|------|

Ground level req: <5mm within 0.4m<sup>2</sup>