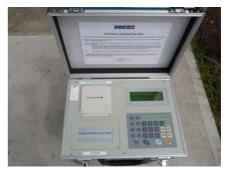

### Note: Actual weighing surface = 900mm x 500mm

Case Dimensions: 430 x 310 x 150mm (H) Weight: 6.5Kg Powered by 240v plus a self contained re-chargeable battery. Battery life approx 1 week with overnight recharge via 240V adaptor.

### 1 Set Meteor 2010 - XXL

consists of: 2 weighing pads, 4 clip on mini ramps, weighing indicator / controller / printer in hand carry case, measuring cable set, 3 spare paper rolls and 1 ink cartridge.