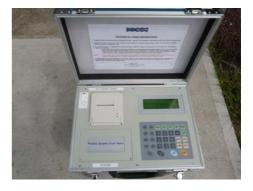

### Note: Actual weighing surface = 715mm x 420mm

Case Dimensions: 430 x 310 x 150mm (H) Weight: 6.5Kg Powered by 240v plus a self contained re-chargeable battery. Battery life approx 1 week with overnight recharge via 240vVadaptor.

### 1 Set Meteor 2010 – XL

consists of: 2 weighing pads, 4 clip on mini ramps, weighing indicator / controller / printer in hand carry case, measuring cable set, 3 spare paper rolls and 1 ink cartridge.